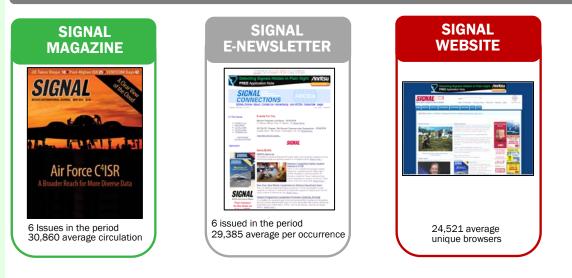

# **EXECUTIVE SUMMARY**

Below are the Average contacts per occurrence, including frequency per period reported

|                                                                                      | Non-Paid | Paid   | Average |
|--------------------------------------------------------------------------------------|----------|--------|---------|
| SIGNAL MAGAZINE Unique Total*<br>(6 issues in the period)                            | 1,314    | 29,546 | 30,860  |
| a. Print                                                                             | 1,189    | 25,656 | 26,845  |
| b. Digital                                                                           | 517      | 9,806  | 10,323  |
| 1. Requested                                                                         | 517      | 9,806  | 10,323  |
| 2. Non-Requested                                                                     | -        | -      | -       |
| SIGNAL E-NEWSLETTER                                                                  |          |        |         |
| a. Signal Connections (6 issued in the period)                                       | 29,385   | -      | 29,385  |
| <b>SIGNAL WEBSITE</b> (Monthly Unique Browsers with 42,547 average Page Impressions) | 24,521   | -      | 24,521  |

# E-NEWSLETTER CHANNEL

|          | 2014 |          | SIGNAL Connections |  |
|----------|------|----------|--------------------|--|
| January  |      |          | 29,165             |  |
| February |      |          | 29,339             |  |
| March    |      |          | 29,491             |  |
| April    |      |          | 29,525             |  |
| Мау      |      |          | 29,761             |  |
| June     |      |          | 29,027             |  |
|          |      | AVERAGE: | 29,385             |  |

SIGNAL Connections E-Newsletter (6 issued in the period)

# WWW.AFCEA.ORG/SIGNAL

| 2014     | PAGE<br>IMPRESSIONS | USER<br>SESSIONS | UNIQUE<br>BROWSERS | UNIQUE BROWSER<br>FREQUENCY | PAGE<br>DURATION | USER SESSION<br>DURATION |
|----------|---------------------|------------------|--------------------|-----------------------------|------------------|--------------------------|
| January  | 37,581              | 26,479           | 21,593             | 1.23                        | 02:15            | 00:57                    |
| February | 46,111              | 32,439           | 25,806             | 1.26                        | 02:17            | 00:58                    |
| March    | 28,010              | 19,145           | 15,738             | 1.22                        | 02:07            | 00:59                    |
| April    | 44,332              | 32,083           | 25,902             | 1.24                        | 02:18            | 00:53                    |
| Мау      | 50,598              | 36,764           | 29,715             | 1.24                        | 02:26            | 00:55                    |
| June     | 48,651              | 34,842           | 28,374             | 1.23                        | 01:53            | 00:45                    |
| AVERAGE: | 42,547              | 30,292           | 24,521             | 1.24                        | 02:13            | 00:54                    |